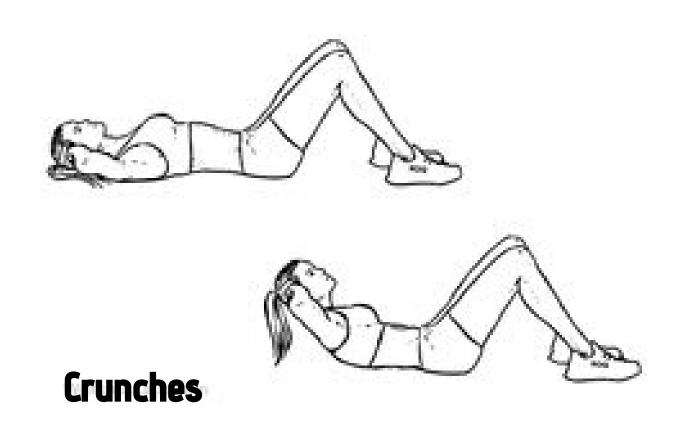

## 30 DAYFITNESS CHALLENGE

| DAY 1                 | DAY 2                         | DAY 3                 | DAY 4                      | DAY 5                      | DAY 6                      | DAY 7                      |
|-----------------------|-------------------------------|-----------------------|----------------------------|----------------------------|----------------------------|----------------------------|
| 5 Pushups             | Jumping Jacks<br>60 seconds   | 15 second<br>Mountain | REST!<br>Drink JUST        | 5 Pushups                  | Jumping Jacks<br>60 second | 15 second<br>Mountain      |
| 15 sec Plank          | 15 second wall sits           | Climbers              | water today.               | 15 sec Plank               | 15 second wall             | Climbers                   |
| 5 chair squats        |                               | 10 crunches           |                            | 5 chair squats             | sits                       | 10 crunches                |
| 20-minute walk        |                               |                       |                            | 20-minute walk             |                            |                            |
| DAY 8                 | DAY 9                         | DAY 10                | DAY 11                     | DAY 12                     | DAY 13                     | DAY 14                     |
| 20 second<br>Mountain | 10 Pushups                    | REST!<br>Drink JUST   | Jumping Jacks<br>60 second | 10 Pushups                 | 20 second<br>Mountain      | 30-second-high knees       |
| Climbers              | 20 sec Plank                  | water today.          |                            | 20 sec Plank               | Climbers                   |                            |
| 12 crunches           | 5 chair squats                |                       | 15 second wall sits        | 5 chair squats             | 12 crunches                | 20 second side<br>planks   |
|                       | 20-minute walk                |                       |                            | 20-minute walk             |                            |                            |
| DAY 15                | DAY 16                        | DAY 17                | DAY 18                     | DAY 19                     | DAY 20                     | DAY 21                     |
| 12 Pushups            | Jumping Jacks<br>60 second    | 25 second<br>Mountain | 12 Pushups                 | Jumping Jacks<br>60 second | REST!                      | Jumping Jacks<br>60 second |
| 25 sec Plank          | 20 second wall sits           | Climbers              | 25 sec Plank               | 20 second wall             | Drink JUST<br>water today. | 23 second wall             |
| 7 chair squats        | Lo scond wan sits             | 15 crunches           | 7 chair squats             | sits                       | water today.               | sits                       |
| 20-minute walk        |                               |                       | 20-minute walk             |                            |                            |                            |
| DAY 22                | DAY 23                        | DAY 24                | DAY 25                     | DAY 26                     | DAY 27                     | DAY 28                     |
| 15 Pushups            | DECT                          | 30 second             | Jumping Jacks              | 15 Pushups                 | 30-second-high             | 30 second                  |
| 30 sec Plank          | REST. Drink JUST water        | Mountain<br>Climbers  | 60 second                  | 30 sec Plank               | knees                      | Mountain<br>Climbers       |
| 10 chair squats       | today.                        | 20 crunches           | 25 second wall sits        | 10 chair squats            | 20 second side planks      | 20 crunches                |
| 20-minute walk        |                               |                       |                            | 20-minute walk             |                            |                            |
| DAY 29                | DAY 30                        |                       |                            |                            |                            |                            |
| 20 Pushups            | Jumping Jacks                 |                       |                            |                            |                            |                            |
| 45 sec Plank          | 60 second 30 second wall sits |                       |                            |                            |                            |                            |
| 15 chair Squats       | SO SECONO WAN SIES            |                       |                            |                            |                            |                            |
| 20-minute walk        |                               |                       |                            |                            |                            |                            |