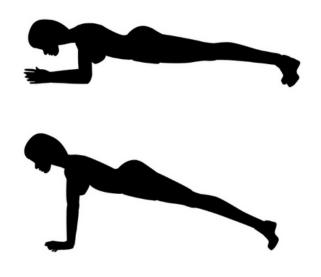

## 30 DAYFITNESS CHALLENGE

| DAY 1                 | DAY 2                         | DAY 3                 | DAY 4                      | DAY 5                      | DAY 6                      | DAY 7                      |
|-----------------------|-------------------------------|-----------------------|----------------------------|----------------------------|----------------------------|----------------------------|
| 5 Pushups             | Jumping Jacks<br>60 seconds   | 15 second<br>Mountain | REST!<br>Drink JUST        | 5 Pushups                  | Jumping Jacks<br>60 second | 15 second<br>Mountain      |
| 15 sec Plank          | 15 second wall sits           | Climbers              | water today.               | 15 sec Plank               | 15 second wall             | Climbers                   |
| 5 chair squats        |                               | 10 crunches           |                            | 5 chair squats             | sits                       | 10 crunches                |
| 20-minute walk        |                               |                       |                            | 20-minute walk             |                            |                            |
| DAY 8                 | DAY 9                         | DAY 10                | DAY 11                     | DAY 12                     | DAY 13                     | DAY 14                     |
| 20 second<br>Mountain | 10 Pushups                    | REST!<br>Drink JUST   | Jumping Jacks<br>60 second | 10 Pushups                 | 20 second<br>Mountain      | 30-second-high knees       |
| Climbers              | 20 sec Plank                  | water today.          |                            | 20 sec Plank               | Climbers                   |                            |
| 12 crunches           | 5 chair squats                |                       | 15 second wall sits        | 5 chair squats             | 12 crunches                | 20 second side<br>planks   |
|                       | 20-minute walk                |                       |                            | 20-minute walk             |                            |                            |
| DAY 15                | DAY 16                        | DAY 17                | DAY 18                     | DAY 19                     | DAY 20                     | DAY 21                     |
| 12 Pushups            | Jumping Jacks<br>60 second    | 25 second<br>Mountain | 12 Pushups                 | Jumping Jacks<br>60 second | REST!                      | Jumping Jacks<br>60 second |
| 25 sec Plank          | 20 second wall sits           | Climbers              | 25 sec Plank               | 20 second wall             | Drink JUST<br>water today. | 23 second wall             |
| 7 chair squats        | Lo scond wan sits             | 15 crunches           | 7 chair squats             | sits                       | water today.               | sits                       |
| 20-minute walk        |                               |                       | 20-minute walk             |                            |                            |                            |
| DAY 22                | DAY 23                        | DAY 24                | DAY 25                     | DAY 26                     | DAY 27                     | DAY 28                     |
| 15 Pushups            | DECT                          | 30 second             | Jumping Jacks              | 15 Pushups                 | 30-second-high             | 30 second                  |
| 30 sec Plank          | REST. Drink JUST water        | Mountain<br>Climbers  | 60 second                  | 30 sec Plank               | knees                      | Mountain<br>Climbers       |
| 10 chair squats       | today.                        | 20 crunches           | 25 second wall sits        | 10 chair squats            | 20 second side planks      | 20 crunches                |
| 20-minute walk        |                               |                       |                            | 20-minute walk             |                            |                            |
| DAY 29                | DAY 30                        |                       |                            |                            |                            |                            |
| 20 Pushups            | Jumping Jacks                 |                       |                            |                            |                            |                            |
| 45 sec Plank          | 60 second 30 second wall sits |                       |                            |                            |                            |                            |
| 15 chair Squats       | SO SECONO WAN SIES            |                       |                            |                            |                            |                            |
| 20-minute walk        |                               |                       |                            |                            |                            |                            |

## 30 DAYFITNESS CHALLENGE

**Jumping Jacks** 

**Wall Sits** 

Elbows to Palms Plank

Plank