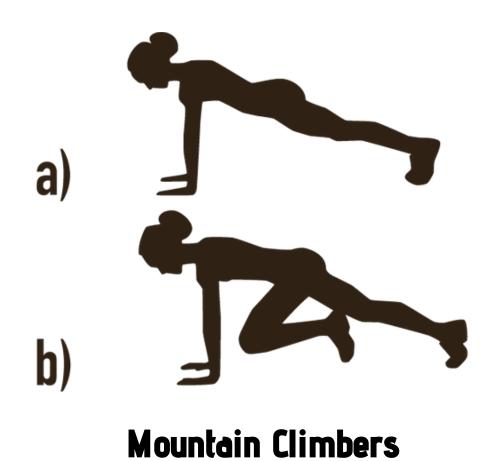

## 30 DAYFITNESS CHALLENGE

| DAY 1                 | DAY 2                         | DAY 3                 | DAY 4                      | DAY 5                      | DAY 6                      | DAY 7                      |
|-----------------------|-------------------------------|-----------------------|----------------------------|----------------------------|----------------------------|----------------------------|
| 5 Pushups             | Jumping Jacks<br>60 seconds   | 15 second<br>Mountain | REST!<br>Drink JUST        | 5 Pushups                  | Jumping Jacks<br>60 second | 15 second<br>Mountain      |
| 15 sec Plank          | 15 second wall sits           | Climbers              | water today.               | 15 sec Plank               | 15 second wall             | Climbers                   |
| 5 chair squats        |                               | 10 crunches           |                            | 5 chair squats             | sits                       | 10 crunches                |
| 20-minute walk        |                               |                       |                            | 20-minute walk             |                            |                            |
| DAY 8                 | DAY 9                         | DAY 10                | DAY 11                     | DAY 12                     | DAY 13                     | DAY 14                     |
| 20 second<br>Mountain | 10 Pushups                    | REST!<br>Drink JUST   | Jumping Jacks<br>60 second | 10 Pushups                 | 20 second<br>Mountain      | 30-second-high knees       |
| Climbers              | 20 sec Plank                  | water today.          |                            | 20 sec Plank               | Climbers                   |                            |
| 12 crunches           | 5 chair squats                |                       | 15 second wall sits        | 5 chair squats             | 12 crunches                | 20 second side<br>planks   |
|                       | 20-minute walk                |                       |                            | 20-minute walk             |                            |                            |
| DAY 15                | DAY 16                        | DAY 17                | DAY 18                     | DAY 19                     | DAY 20                     | DAY 21                     |
| 12 Pushups            | Jumping Jacks<br>60 second    | 25 second<br>Mountain | 12 Pushups                 | Jumping Jacks<br>60 second | REST!                      | Jumping Jacks<br>60 second |
| 25 sec Plank          | 20 second wall sits           | Climbers              | 25 sec Plank               | 20 second wall             | Drink JUST<br>water today. | 23 second wall             |
| 7 chair squats        | Lo scond wan sits             | 15 crunches           | 7 chair squats             | sits                       | water today.               | sits                       |
| 20-minute walk        |                               |                       | 20-minute walk             |                            |                            |                            |
| DAY 22                | DAY 23                        | DAY 24                | DAY 25                     | DAY 26                     | DAY 27                     | DAY 28                     |
| 15 Pushups            | DECT                          | 30 second             | Jumping Jacks              | 15 Pushups                 | 30-second-high             | 30 second                  |
| 30 sec Plank          | REST. Drink JUST water        | Mountain<br>Climbers  | 60 second                  | 30 sec Plank               | knees                      | Mountain<br>Climbers       |
| 10 chair squats       | today.                        | 20 crunches           | 25 second wall sits        | 10 chair squats            | 20 second side planks      | 20 crunches                |
| 20-minute walk        |                               |                       |                            | 20-minute walk             |                            |                            |
| DAY 29                | DAY 30                        |                       |                            |                            |                            |                            |
| 20 Pushups            | Jumping Jacks                 |                       |                            |                            |                            |                            |
| 45 sec Plank          | 60 second 30 second wall sits |                       |                            |                            |                            |                            |
| 15 chair Squats       | SO SECONO WAN SIES            |                       |                            |                            |                            |                            |
| 20-minute walk        |                               |                       |                            |                            |                            |                            |

\*REPEAT EACH EXERCISE 3 TIMES WITH A 45-60 SECOND REST IN BETWEEN