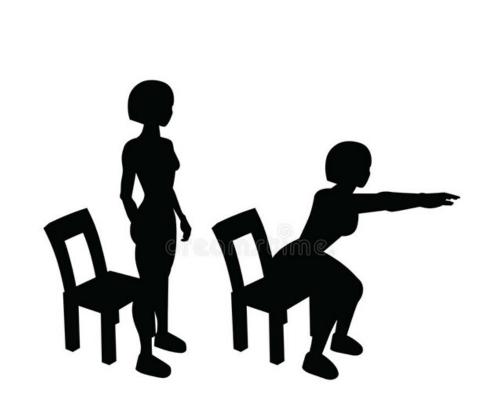

## 30 DAYFITNESS CHALLENGE

| DAY 1                 | DAY 2                         | DAY 3                 | DAY 4                      | DAY 5                      | DAY 6                      | DAY 7                      |
|-----------------------|-------------------------------|-----------------------|----------------------------|----------------------------|----------------------------|----------------------------|
| 5 Pushups             | Jumping Jacks<br>60 seconds   | 15 second<br>Mountain | REST!<br>Drink JUST        | 5 Pushups                  | Jumping Jacks<br>60 second | 15 second<br>Mountain      |
| 15 sec Plank          | 15 second wall sits           | Climbers              | water today.               | 15 sec Plank               | 15 second wall             | Climbers                   |
| 5 chair squats        |                               | 10 crunches           |                            | 5 chair squats             | sits                       | 10 crunches                |
| 20-minute walk        |                               |                       |                            | 20-minute walk             |                            |                            |
| DAY 8                 | DAY 9                         | DAY 10                | DAY 11                     | DAY 12                     | DAY 13                     | DAY 14                     |
| 20 second<br>Mountain | 10 Pushups                    | REST!<br>Drink JUST   | Jumping Jacks<br>60 second | 10 Pushups                 | 20 second<br>Mountain      | 30-second-high knees       |
| Climbers              | 20 sec Plank                  | water today.          |                            | 20 sec Plank               | Climbers                   |                            |
| 12 crunches           | 5 chair squats                |                       | 15 second wall sits        | 5 chair squats             | 12 crunches                | 20 second side<br>planks   |
|                       | 20-minute walk                |                       |                            | 20-minute walk             |                            |                            |
| DAY 15                | DAY 16                        | DAY 17                | DAY 18                     | DAY 19                     | DAY 20                     | DAY 21                     |
| 12 Pushups            | Jumping Jacks<br>60 second    | 25 second<br>Mountain | 12 Pushups                 | Jumping Jacks<br>60 second | REST!                      | Jumping Jacks<br>60 second |
| 25 sec Plank          | 20 second wall sits           | Climbers              | 25 sec Plank               | 20 second wall             | Drink JUST<br>water today. | 23 second wall             |
| 7 chair squats        | Lo scond wan sits             | 15 crunches           | 7 chair squats             | sits                       | water today.               | sits                       |
| 20-minute walk        |                               |                       | 20-minute walk             |                            |                            |                            |
| DAY 22                | DAY 23                        | DAY 24                | DAY 25                     | DAY 26                     | DAY 27                     | DAY 28                     |
| 15 Pushups            | DECT                          | 30 second             | Jumping Jacks              | 15 Pushups                 | 30-second-high             | 30 second                  |
| 30 sec Plank          | REST. Drink JUST water        | Mountain<br>Climbers  | 60 second                  | 30 sec Plank               | knees                      | Mountain<br>Climbers       |
| 10 chair squats       | today.                        | 20 crunches           | 25 second wall sits        | 10 chair squats            | 20 second side planks      | 20 crunches                |
| 20-minute walk        |                               |                       |                            | 20-minute walk             |                            |                            |
| DAY 29                | DAY 30                        |                       |                            |                            |                            |                            |
| 20 Pushups            | Jumping Jacks                 |                       |                            |                            |                            |                            |
| 45 sec Plank          | 60 second 30 second wall sits |                       |                            |                            |                            |                            |
| 15 chair Squats       | SO SECONO WAN SIES            |                       |                            |                            |                            |                            |
| 20-minute walk        |                               |                       |                            |                            |                            |                            |

\*REPEAT EACH EXERCISE 3 TIMES WITH A 45-60 SECOND REST IN BETWEEN