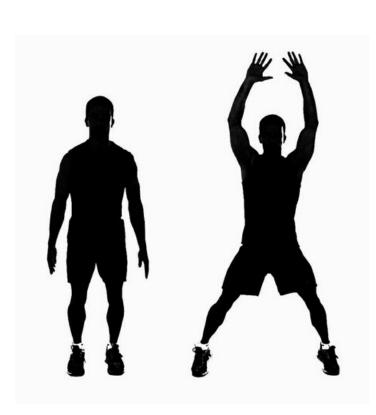

## 30 DAYFITNESS CHALLENGE

| DAY 1                 | DAY 2                         | DAY 3                 | DAY 4                      | DAY 5                      | DAY 6                      | DAY 7                      |
|-----------------------|-------------------------------|-----------------------|----------------------------|----------------------------|----------------------------|----------------------------|
| 5 Pushups             | Jumping Jacks<br>60 seconds   | 15 second<br>Mountain | REST!<br>Drink JUST        | 5 Pushups                  | Jumping Jacks<br>60 second | 15 second<br>Mountain      |
| 15 sec Plank          | 15 second wall sits           | Climbers              | water today.               | 15 sec Plank               | 15 second wall             | Climbers                   |
| 5 chair squats        |                               | 10 crunches           |                            | 5 chair squats             | sits                       | 10 crunches                |
| 20-minute walk        |                               |                       |                            | 20-minute walk             |                            |                            |
| DAY 8                 | DAY 9                         | DAY 10                | DAY 11                     | DAY 12                     | DAY 13                     | DAY 14                     |
| 20 second<br>Mountain | 10 Pushups                    | REST!<br>Drink JUST   | Jumping Jacks<br>60 second | 10 Pushups                 | 20 second<br>Mountain      | 30-second-high knees       |
| Climbers              | 20 sec Plank                  | water today.          |                            | 20 sec Plank               | Climbers                   |                            |
| 12 crunches           | 5 chair squats                |                       | 15 second wall sits        | 5 chair squats             | 12 crunches                | 20 second side<br>planks   |
|                       | 20-minute walk                |                       |                            | 20-minute walk             |                            |                            |
| DAY 15                | DAY 16                        | DAY 17                | DAY 18                     | DAY 19                     | DAY 20                     | DAY 21                     |
| 12 Pushups            | Jumping Jacks<br>60 second    | 25 second<br>Mountain | 12 Pushups                 | Jumping Jacks<br>60 second | REST!                      | Jumping Jacks<br>60 second |
| 25 sec Plank          | 20 second wall sits           | Climbers              | 25 sec Plank               | 20 second wall             | Drink JUST<br>water today. | 23 second wall             |
| 7 chair squats        | Lo scond wan sits             | 15 crunches           | 7 chair squats             | sits                       | water today.               | sits                       |
| 20-minute walk        |                               |                       | 20-minute walk             |                            |                            |                            |
| DAY 22                | DAY 23                        | DAY 24                | DAY 25                     | DAY 26                     | DAY 27                     | DAY 28                     |
| 15 Pushups            | DECT                          | 30 second             | Jumping Jacks              | 15 Pushups                 | 30-second-high             | 30 second                  |
| 30 sec Plank          | REST. Drink JUST water        | Mountain<br>Climbers  | 60 second                  | 30 sec Plank               | knees                      | Mountain<br>Climbers       |
| 10 chair squats       | today.                        | 20 crunches           | 25 second wall sits        | 10 chair squats            | 20 second side planks      | 20 crunches                |
| 20-minute walk        |                               |                       |                            | 20-minute walk             |                            |                            |
| DAY 29                | DAY 30                        |                       |                            |                            |                            |                            |
| 20 Pushups            | Jumping Jacks                 |                       |                            |                            |                            |                            |
| 45 sec Plank          | 60 second 30 second wall sits |                       |                            |                            |                            |                            |
| 15 chair Squats       | SO SECONO WAN SIES            |                       |                            |                            |                            |                            |
| 20-minute walk        |                               |                       |                            |                            |                            |                            |

\*REPEAT EACH EXERCISE 3 TIMES WITH A 45-60 SECOND REST IN BETWEEN

## 30 DAYFITNESS CHALLENGE

**Jumping Jacks** 

**Wall Sits** 

Elbows to Palms Plank

Plank