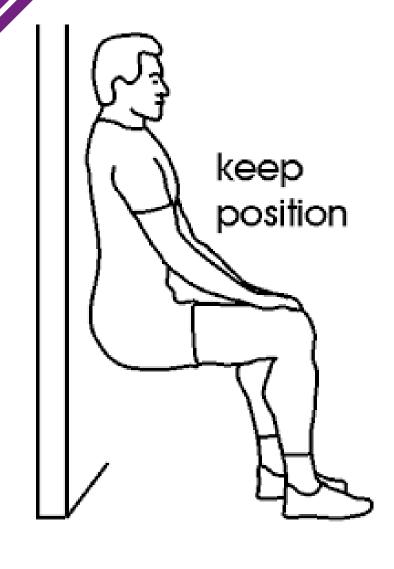

## 30 DAYFITNESS CHALLENGE

| DAY 1                 | DAY 2                         | DAY 3                 | DAY 4                      | DAY 5                      | DAY 6                      | DAY 7                      |
|-----------------------|-------------------------------|-----------------------|----------------------------|----------------------------|----------------------------|----------------------------|
| 5 Pushups             | Jumping Jacks<br>60 seconds   | 15 second<br>Mountain | REST!<br>Drink JUST        | 5 Pushups                  | Jumping Jacks<br>60 second | 15 second<br>Mountain      |
| 15 sec Plank          | 15 second wall sits           | Climbers              | water today.               | 15 sec Plank               | 15 second wall             | Climbers                   |
| 5 chair squats        |                               | 10 crunches           |                            | 5 chair squats             | sits                       | 10 crunches                |
| 20-minute walk        |                               |                       |                            | 20-minute walk             |                            |                            |
| DAY 8                 | DAY 9                         | DAY 10                | DAY 11                     | DAY 12                     | DAY 13                     | DAY 14                     |
| 20 second<br>Mountain | 10 Pushups                    | REST!<br>Drink JUST   | Jumping Jacks<br>60 second | 10 Pushups                 | 20 second<br>Mountain      | 30-second-high knees       |
| Climbers              | 20 sec Plank                  | water today.          |                            | 20 sec Plank               | Climbers                   |                            |
| 12 crunches           | 5 chair squats                |                       | 15 second wall sits        | 5 chair squats             | 12 crunches                | 20 second side<br>planks   |
|                       | 20-minute walk                |                       |                            | 20-minute walk             |                            |                            |
| DAY 15                | DAY 16                        | DAY 17                | DAY 18                     | DAY 19                     | DAY 20                     | DAY 21                     |
| 12 Pushups            | Jumping Jacks<br>60 second    | 25 second<br>Mountain | 12 Pushups                 | Jumping Jacks<br>60 second | REST!                      | Jumping Jacks<br>60 second |
| 25 sec Plank          | 20 second wall sits           | Climbers              | 25 sec Plank               | 20 second wall             | Drink JUST<br>water today. | 23 second wall             |
| 7 chair squats        | Lo scond wan sits             | 15 crunches           | 7 chair squats             | sits                       | water today.               | sits                       |
| 20-minute walk        |                               |                       | 20-minute walk             |                            |                            |                            |
| DAY 22                | DAY 23                        | DAY 24                | DAY 25                     | DAY 26                     | DAY 27                     | DAY 28                     |
| 15 Pushups            | DECT                          | 30 second             | Jumping Jacks              | 15 Pushups                 | 30-second-high             | 30 second                  |
| 30 sec Plank          | REST. Drink JUST water        | Mountain<br>Climbers  | 60 second                  | 30 sec Plank               | knees                      | Mountain<br>Climbers       |
| 10 chair squats       | today.                        | 20 crunches           | 25 second wall sits        | 10 chair squats            | 20 second side planks      | 20 crunches                |
| 20-minute walk        |                               |                       |                            | 20-minute walk             |                            |                            |
| DAY 29                | DAY 30                        |                       |                            |                            |                            |                            |
| 20 Pushups            | Jumping Jacks                 |                       |                            |                            |                            |                            |
| 45 sec Plank          | 60 second 30 second wall sits |                       |                            |                            |                            |                            |
| 15 chair Squats       | SO SECONO WAN SIES            |                       |                            |                            |                            |                            |
| 20-minute walk        |                               |                       |                            |                            |                            |                            |

\*REPEAT EACH EXERCISE 3 TIMES WITH A 45-60 SECOND REST IN BETWEEN